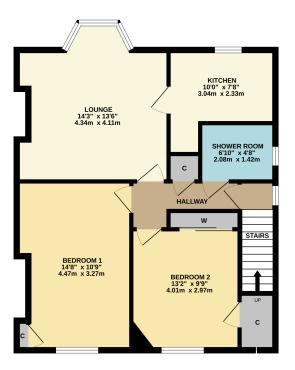

1ST FLOOR 675 sq.ft. (62.7 sq.m.) approx.

David Muir Estate Agents 2 Church Street, Dumbarton, G82 1QL

Tel 01389 734366 Fax 01389 742476

tracy@davidmuirestates.co.uk

Zoopla.co.uk